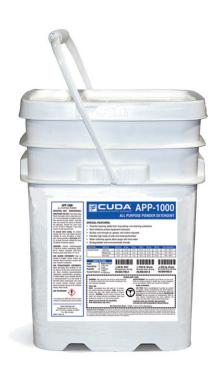

# **APP-1000**

# APP-1000 is an All-Purpose Detergent for Cuda Aqueous Parts Washers

**APP-1000** is a powdered concentrate parts washer detergent that is effective in cleaning heavy grease and oil buildup on parts made of ferrous metal. It contains a corrosion inhibitor for protection against corrosion and flash rusting, and an enhanced non-foaming formula to assist with foam control in the parts washer sump. This biodegradable detergent is effective in removing oil, grease and carbon quickly. **NOTE: Not intended to be used on soft metals.** 

#### **NO-FOAM, QUICK RELEASE**

Non-foaming, quick-release surfactants extend life of wash water

| Container | Description | Part No.    |
|-----------|-------------|-------------|
| 40 Lbs.   | APP-1000    | 8.905-708.0 |
| 100 Lbs.  | APP-1000    | 8.698-001.0 |
| 450 Lbs.  | APP-1000    | 8.698-002.0 |