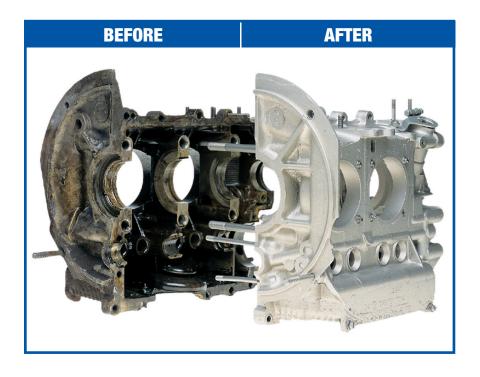

#### SAFE FOR SOFT METALS

Cuts heavy-duty dirt and grease without harming soft metals

# **BEST TO REMOVE:**

- Oil & Grease
- Burnt Hydrocarbons
- Scale
- Varnish
- Carbon
- Mastic
- Rubber

# **APPLICATIONS INCLUDE:**

- Diesel Engines
- Aerospace Components
- Aluminum Automobile Engine Parts
- · Parts Made of Soft Metal

# **SMP-1000**

Parts washers are an essential piece of equipment in the commercial and industrial manufacturing industry. They remove grit, oil and abrasive dust that may be left over from manufacturing which threatens the integrity of any coating or further treatment.